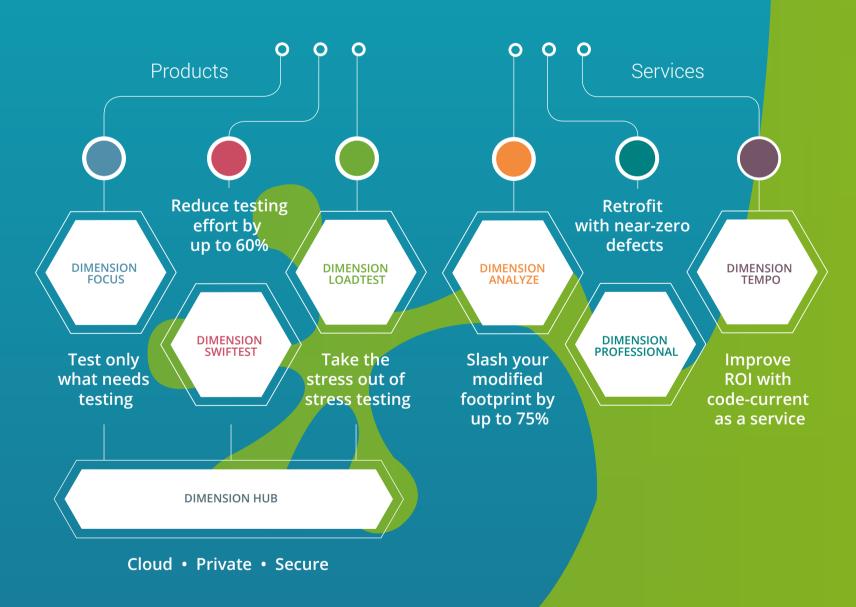

## WHAT WE DO

Over the years we have developed a range of products and services to support your implementation of JD Edwards EnterpriseOne (JDE E1).

**On-Premise** 

Cloud

Our innovative JDE E1 solutions can support you no matter what. We can easily adapt to your network infrastructure or migration path requirements.

Hybrid

<sup>\*</sup>Avoid large-scale uplifts in future by moving to JDE E1 9.2 and enjoy the streamlined code-current approach

<mark>⋵●●●</mark>■└**₽●**●●■└₽**●**●●■