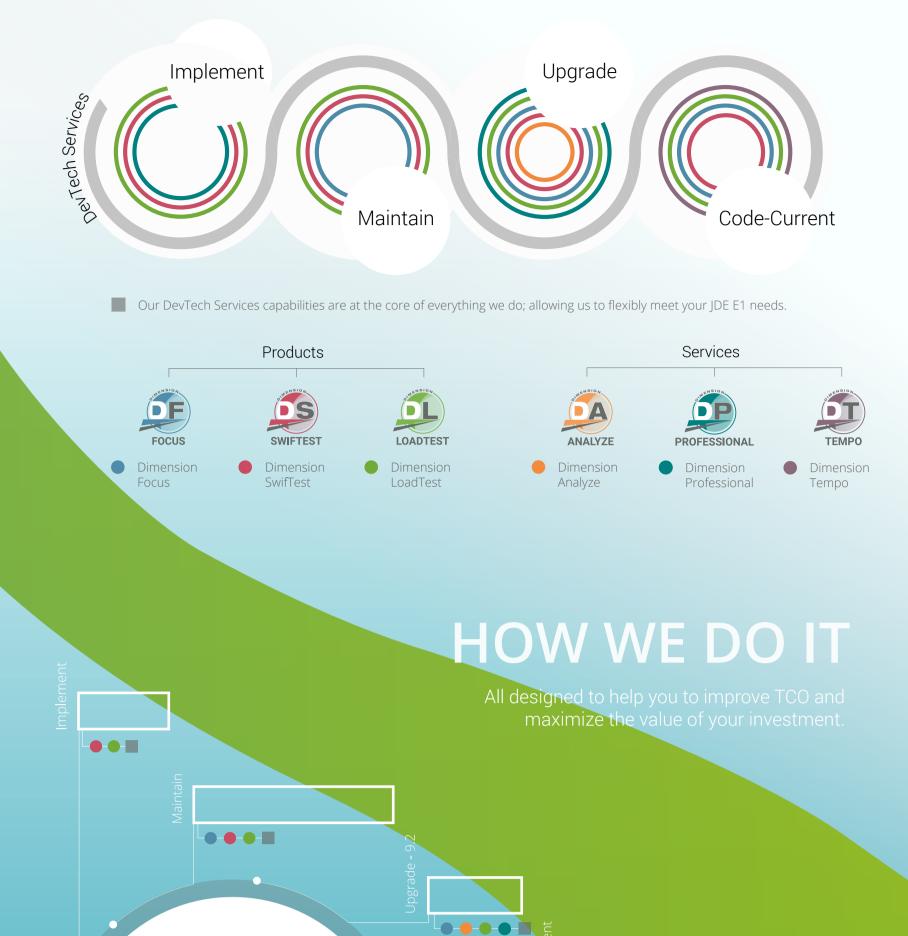

## WHAT WE DO

Over the years we have developed a range of products and services to support your implementation of JD Edwards EnterpriseOne (JDE E1).

**On-Premise** 

Cloud

Our innovative JDE E1 solutions can support you no matter what. We can easily adapt to your network infrastructure or migration path requirements.

Hybrid

<sup>\*</sup>Avoid large-scale uplifts in future by moving to JDE E1 9.2 and enjoy the streamlined code-current approach

<mark>⋵●●●</mark>■└**₽●**●●■└₽**●**●●■