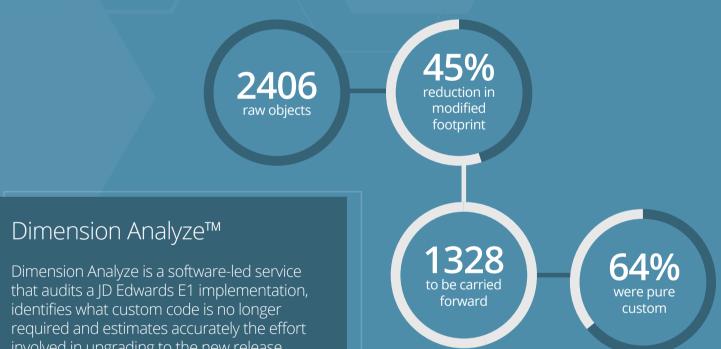

## Audit & Analysis

DWS carried out a full audit using Dimension Analyze™

This included a full analysis of any modified objects in XE, and the production of a reliable schedule to support downstream testing, and timely delivery of retrofitted objects.

involved in upgrading to the new release.

Learn more about Dimension Analyze here.