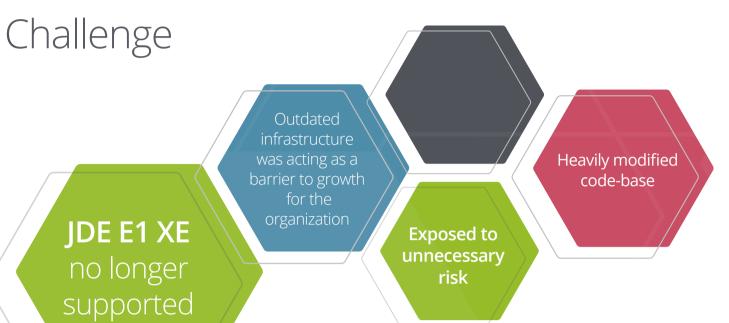

# JDE E1 9.2 Upgrade

Audit & Estimate **Technical Retrofit** 



### Company









## Audit & Analysis

DWS carried out a full audit using Dimension Analyze™

This included a full analysis of any modified objects in XE, and the production of a reliable schedule to support downstream testing, and timely delivery of retrofitted objects.



involved in upgrading to the new release.

Learn more about Dimension Analyze here.



#### **Technical Retrofit**

days, DWS was able to deliver well ahead of schedule, with zero defects.



#### Dimension Professional<sup>™</sup>

Dimension Professional is a proprietary methodology and suite of tools that leverages the results of Dimension Analyze; enabling DWS to utilize a best upgrade approach for the modifications uplift component of any JDE E1 upgrade. A proven approach, it consistently delivers the lowest defect levels in th